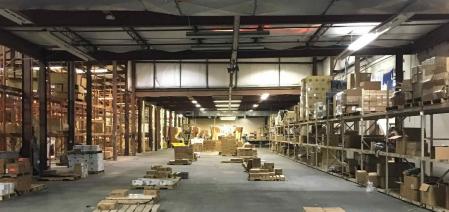

#### **Property Overview**

- · Located south of Main Street and four (4) miles west of Samsung
- Just three (3) miles from I-26 with easy access to I-385
- ±145,000 SF Industrial Property
  - 141,000 SF of Industrial space
  - 4,000 SF of Office space
- Situated on ±17.3 Acres, including ±8 Undeveloped Acres
- 14' clear below main beams for 60% of warehouse, 23' clear for 10%, and 30' below main beams for remaining 30%
- Column and Bay Spacing: 35' x 40'
- Six (6) Dock High Doors
- 5" reinforced concrete floor slabs
- Fully sprinklered
- · All public utilities to site
- ±275 Parking Spaces
- Sales Price: \$3,160,000
- CONTACT BROKER FOR LEASE RATE