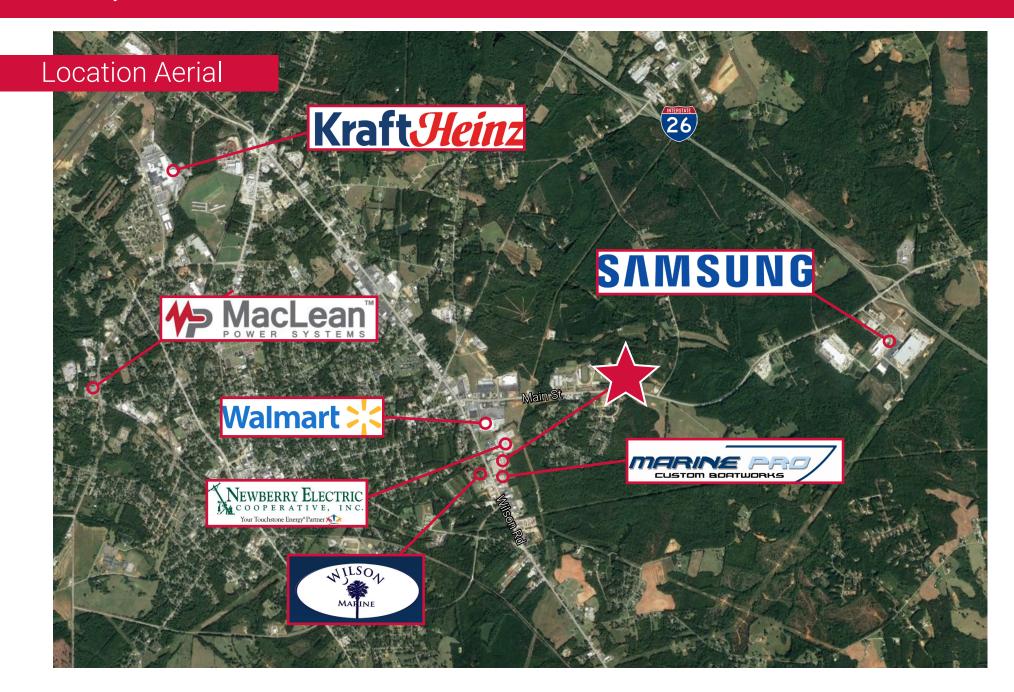

#### **Property Overview**

- · Located south of Main Street and four (4) miles west of Samsung
- Just three (3) miles from I-26 with easy access to I-385
- ±145,000 SF Industrial Property
  - 141,000 SF of Industrial space
  - 4,000 SF of Office space
- Situated on ±17.3 Acres, including ±8 Undeveloped Acres
- 14' clear below main beams for 60% of warehouse, 23' clear for 10%, and 30' below main beams for remaining 30%
- Column and Bay Spacing: 35' x 40'
- Six (6) Dock High Doors
- 5" reinforced concrete floor slabs
- Fully sprinklered
- · All public utilities to site
- ±275 Parking Spaces
- Sales Price: \$3,160,000
- CONTACT BROKER FOR LEASE RATE

# 786 WILSON ROAD

Newberry, South Carolina 29108