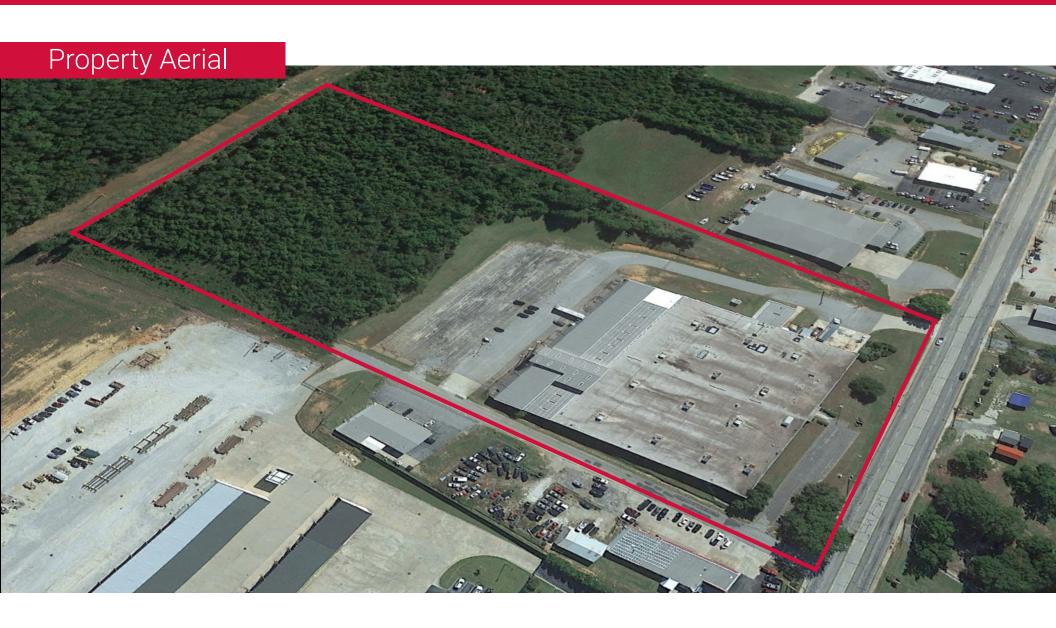

#### **Property Overview**

- · Located south of Main Street and four (4) miles west of Samsung
- Just three (3) miles from I-26 with easy access to I-385
- ±145,000 SF Industrial Property
  - 141,000 SF of Industrial space
  - 4,000 SF of Office space
- Situated on ±17.3 Acres, including ±8 Undeveloped Acres
- 14' clear below main beams for 60% of warehouse, 23' clear for 10%, and 30' below main beams for remaining 30%
- Column and Bay Spacing: 35' x 40'
- Six (6) Dock High Doors
- 5" reinforced concrete floor slabs
- Fully sprinklered
- · All public utilities to site
- ±275 Parking Spaces
- Sales Price: \$3,160,000
- CONTACT BROKER FOR LEASE RATE

# 786 WILSON ROAD

Newberry, South Carolina 29108