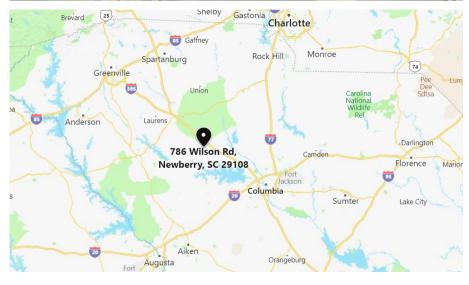

#### **Property Overview**

- · Located south of Main Street and four (4) miles west of Samsung
- Just three (3) miles from I-26 with easy access to I-385
- ±145,000 SF Industrial Property
  - 141,000 SF of Industrial space
  - 4,000 SF of Office space
- Situated on ±17.3 Acres, including ±8 Undeveloped Acres
- 14' clear below main beams for 60% of warehouse, 23' clear for 10%, and 30' below main beams for remaining 30%
- Column and Bay Spacing: 35' x 40'
- Six (6) Dock High Doors
- 5" reinforced concrete floor slabs
- Fully sprinklered
- · All public utilities to site
- ±275 Parking Spaces
- Sales Price: \$3,160,000
- CONTACT BROKER FOR LEASE RATE