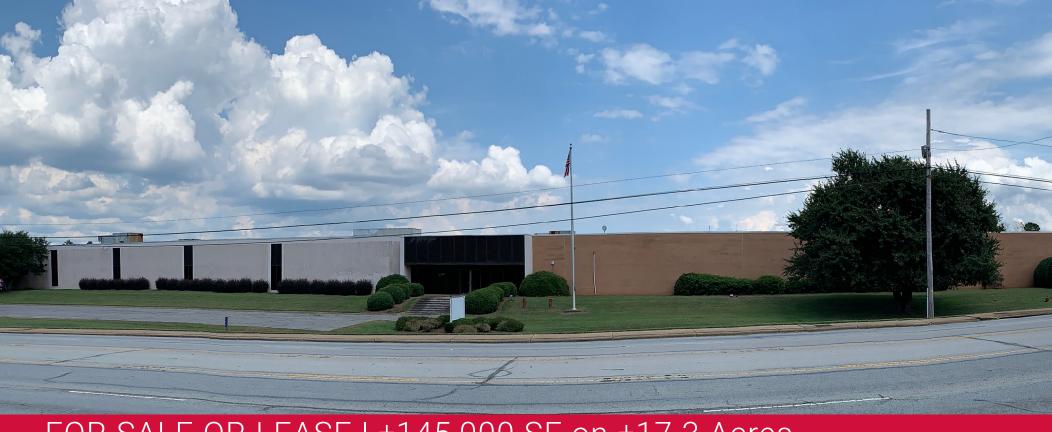

## FOR SALE OR LEASE | ±145,000 SF on ±17.3 Acres

### 786 WILSON ROAD

Newberry, South Carolina 29108

#### **Property Overview**

- · Located south of Main Street and four (4) miles west of Samsung
- Just three (3) miles from I-26 with easy access to I-385
- ±145,000 SF Industrial Property
  - 141,000 SF of Industrial space
  - 4,000 SF of Office space
- Situated on ±17.3 Acres, including ±8 Undeveloped Acres
- 14' clear below main beams for 60% of warehouse, 23' clear for 10%, and 30' below main beams for remaining 30%
- Column and Bay Spacing: 35' x 40'
- Six (6) Dock High Doors
- 5" reinforced concrete floor slabs
- Fully sprinklered
- · All public utilities to site
- ±275 Parking Spaces
- Sales Price: \$3,160,000
- CONTACT BROKER FOR LEASE RATE